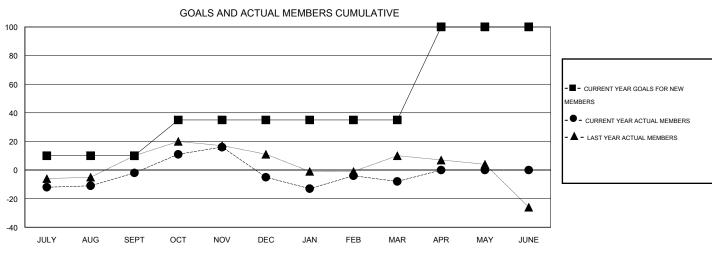

## LOCATION OREGON

GMT CA 1

|               |                  | Clubs             |                  |                  | Members               |                    |                                     |                    |                  |  |
|---------------|------------------|-------------------|------------------|------------------|-----------------------|--------------------|-------------------------------------|--------------------|------------------|--|
|               | RESUI            | LTS FOR 2015-2016 |                  |                  | RESULTS FOR 2015-2016 |                    |                                     |                    |                  |  |
| QUARTER       | NEW CLUB<br>GOAL | NEW CLUBS         | DROPPED<br>CLUBS | NET<br>GAIN/LOSS | QUARTER               | NEW MEMBER<br>GOAL | CHARTER AND<br>NEW MEMBERS<br>ADDED | DROPPED<br>MEMBERS | NET<br>GAIN/LOSS |  |
| JULY/AUG/SEPT | 1                | 0                 | 0                | 0                | JULY/AUG/SEPT         | 10                 | 37                                  | 39                 | -2               |  |
| OCT/NOV/DEC   | 0                | 1                 | 2                | -1               | OCT/NOV/DEC           | 25                 | 49                                  | 52                 | -3               |  |
| JAN/FEB/MAR   | 0                | 0                 | 0                | 0                | JAN/FEB/MAR           | 0                  | 31                                  | 34                 | -3               |  |
| APR/MAY/JUNE  | 2                | 0                 | 0                | 0                | APR/MAY/JUNE          | 65                 | 0                                   | 0                  | 0                |  |

## GOALS AND ACTUAL NEW CLUBS CUMULATIVE

| DROPPED CLUBS: 2            |     | 28 CLUBS OF 44 ADDED 1 OR MORE<br>NEW MEMBERS | GENDER DISTRIBUTION  MALE 660 (60.00%) |              |     |
|-----------------------------|-----|-----------------------------------------------|----------------------------------------|--------------|-----|
| DROPPED MEMBERS             |     |                                               | FEMALE                                 | 440 (40.00%) |     |
| DECEASED                    | 9   | CLICK HERE FOR HEALTH                         |                                        |              | 273 |
| CLUB CANCELLED 11 OTHER 105 |     | ASSESSMENT DATA                               | FAMILY UNIT MEMBERS                    |              |     |
|                             |     |                                               | HEAD OF HOUSEHOLD                      |              |     |
| TOTAL                       | 125 |                                               | NON-HEAD OF HOUSEHOL                   | D            | 142 |