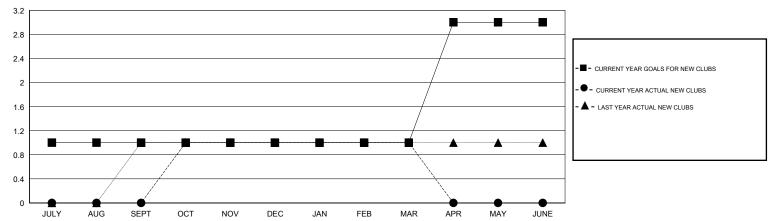

## LOCATION OREGON

GMT CA 1

|               |                  | Clubs             |                  |                  | Members               |                    |                                     |                    |                  |  |
|---------------|------------------|-------------------|------------------|------------------|-----------------------|--------------------|-------------------------------------|--------------------|------------------|--|
|               | RESUI            | LTS FOR 2015-2016 |                  |                  | RESULTS FOR 2015-2016 |                    |                                     |                    |                  |  |
| QUARTER       | NEW CLUB<br>GOAL | NEW CLUBS         | DROPPED<br>CLUBS | NET<br>GAIN/LOSS | QUARTER               | NEW MEMBER<br>GOAL | CHARTER AND<br>NEW MEMBERS<br>ADDED | DROPPED<br>MEMBERS | NET<br>GAIN/LOSS |  |
| JULY/AUG/SEPT | 1                | 0                 | 0                | 0                | JULY/AUG/SEPT         | 10                 | 37                                  | 39                 | -2               |  |
| OCT/NOV/DEC   | 0                | 1                 | 2                | -1               | OCT/NOV/DEC           | 25                 | 49                                  | 52                 | -3               |  |
| JAN/FEB/MAR   | 0                | 0                 | 0                | 0                | JAN/FEB/MAR           | 0                  | 31                                  | 34                 | -3               |  |
| APR/MAY/JUNE  | 2                | 0                 | 0                | 0                | APR/MAY/JUNE          | 65                 | 0                                   | 0                  | 0                |  |

## GOALS AND ACTUAL NEW CLUBS CUMULATIVE

| DROPPED CLUBS: 2            |     | 28 CLUBS OF 44 ADDED 1 OR MORE<br>NEW MEMBERS | GENDER DISTRIBUTION  MALE 660 (60.00%) |              |     |
|-----------------------------|-----|-----------------------------------------------|----------------------------------------|--------------|-----|
| DROPPED MEMBERS             |     |                                               | FEMALE                                 | 440 (40.00%) |     |
| DECEASED                    | 9   | CLICK HERE FOR HEALTH                         |                                        |              | 273 |
| CLUB CANCELLED 11 OTHER 105 |     | ASSESSMENT DATA                               | FAMILY UNIT MEMBERS                    |              |     |
|                             |     |                                               | HEAD OF HOUSEHOLD                      |              |     |
| TOTAL                       | 125 |                                               | NON-HEAD OF HOUSEHOL                   | D            | 142 |